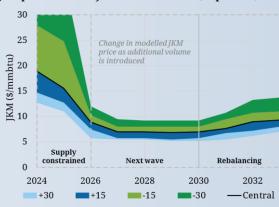

#### Inelastic S&D drive asymmetric value upside

- 15 mtpa increase in LNG demand in 2024  $\rightarrow$ 37% increase in JKM price
- US cancellations limit downside risk from 2026