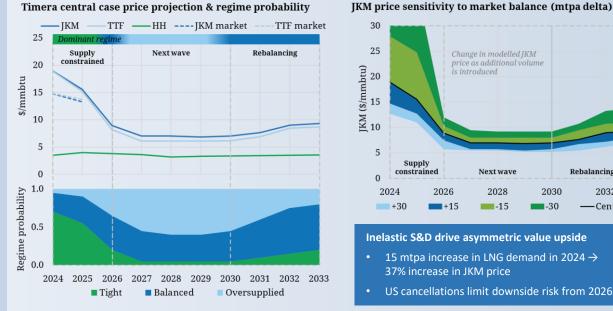

#### Inelastic S&D drive asymmetric value upside

- 15 mtpa increase in LNG demand in 2024  $\rightarrow$ 37% increase in JKM price
- US cancellations limit downside risk from 2026